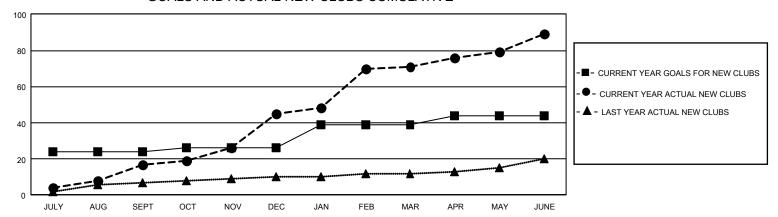

## GOALS AND ACTUAL NEW CLUBS CUMULATIVE

## GMT Constitutional Area 6 - I, Group H

REPORT DOES NOT INCLUDE CLUBS IN UNDISTRICTED AREAS.

| Clubs                       |               |           |               |  |  |  |  |
|-----------------------------|---------------|-----------|---------------|--|--|--|--|
| RESULTS FOR 2023-2024       |               |           |               |  |  |  |  |
| QUARTER                     | NEW CLUB GOAL | NEW CLUBS | DROPPED CLUBS |  |  |  |  |
| JULY/AUG/SEPT               | 72            | 17        | 21            |  |  |  |  |
| OCT/NOV/DEC                 | 6             | 28        | 45            |  |  |  |  |
| JAN/FEB/MAR<br>APR/MAY/JUNE | 39<br>15      | 26<br>18  | 8<br>9        |  |  |  |  |