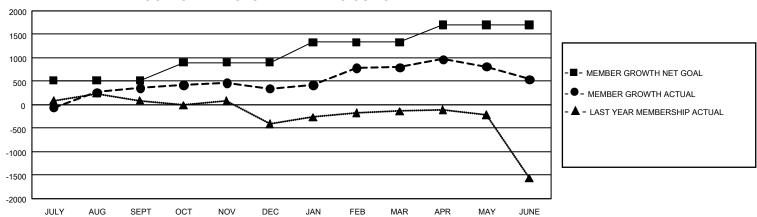

## GOALS AND ACTUAL MEMBERS CUMULATIVE

| DROPPED CLUBS: 82       |                | 543 CLUBS OF 875 ADDED 1<br>OR MORE NEW MEMBERS | GENDER DISTRIBUTION                  |                 |
|-------------------------|----------------|-------------------------------------------------|--------------------------------------|-----------------|
|                         |                |                                                 | MALE                                 | 18,022 (62.71%) |
|                         |                |                                                 | FEMALE                               | 10,712 (37.28%) |
| DROPPED MEMBERS         |                |                                                 | NON BINARY                           | 0 (0.00%)       |
| DECEASED                | 111            |                                                 | PREFER NOT TO ANSWER                 | 3 (0.01%)       |
| CLUB CANCELLED<br>OTHER | 1,432<br>4,761 | CLICK HERE FOR                                  | TOTAL FAMILY UNIT MEMBERS            | 3 17,062        |
| TOTAL                   | 6,304          | CUMULATIVE MEMBERSHIP DATA                      | FAMILY MEMBERS PAYING HALF DUES 10,9 |                 |

| Members               |                           |                         |                                              |  |  |  |  |  |
|-----------------------|---------------------------|-------------------------|----------------------------------------------|--|--|--|--|--|
| RESULTS FOR 2023-2024 |                           |                         |                                              |  |  |  |  |  |
| QUARTER               | MEMBER GROWTH NET<br>GOAL | MEMBER GROWTH<br>ACTUAL | DROPPED MEMBERS ACTUAL (including transfers) |  |  |  |  |  |
| JULY/AUG/SE           | EPT 516                   | 1,714                   | 1,138                                        |  |  |  |  |  |
| OCT/NOV/DE            | C 385                     | 2,178                   | 2,047                                        |  |  |  |  |  |
| JAN/FEB/MAF           | R 430                     | 946                     | 443                                          |  |  |  |  |  |
| APR/MAY/JUI           | NE 370                    | 2,760                   | 2,699                                        |  |  |  |  |  |